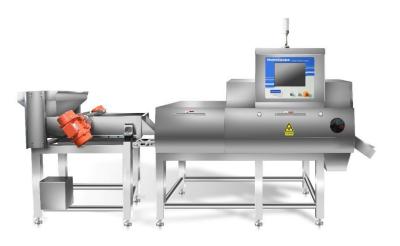

## MatriXcope

### MTC-YCT-5800HA High Configuration X-ray Inspection System for Bulk Products

#### **General specifications**

| PHYSICAL SPECIFICATIONS |                                   |
|-------------------------|-----------------------------------|
| Best Inspection Ability | 0.2*0.2*0.2mm(SUS304 ball)        |
| . ,                     | 0.3*2mm( SUS wire)                |
|                         | 0.8mm (Ġlass Ball) ́              |
|                         | 0.8 mm (Ceramic)                  |
|                         | 1.5-2.0 mm (bone, gravel)         |
| X-ray tube              | MAX.500W/80kV (Beryllium widnow)  |
| Detector                | 0.4mm TDI Detector                |
| Tunnel Height           | 100mm                             |
| Tunnel Width            | 800mm                             |
| Conveyor Speed          | Max 120m/min                      |
| Estimated Max Capacity  | 3-4 tons per hour                 |
| Conveyor Height         | 900+100 mm                        |
| Working Direction       | From left to right                |
| Screen                  | Full-color TFT 15" Touch Screen   |
| O/S                     | Windows 7/10                      |
| Connectivity            | LAN port, USB port                |
| Product Management      | Complete product log              |
| Parameter Adjustment    | Auto learning/Manual setting      |
| Image Management        | Auto image save/print/analyses    |
| Power Supply            | 220V, AC, 50/60Hz                 |
| Body Material           | SUS304                            |
| Purification            | Easy to wash                      |
| Cooling method          | Air conditioned cooling           |
| Operation temperature   | 0-40°C                            |
| Operation humidity      | 30-90%                            |
| X-ray emissions         | < 1microsievert per hour          |
| X-ray protection        | Lead/Lead-free protective curtain |
| Rejector                | 96 tunnel air jet rejector        |
|                         |                                   |