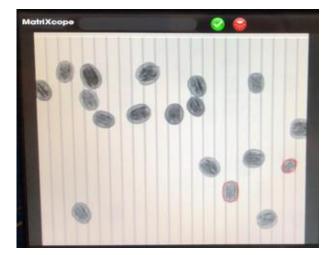

### Remarks:

The technical parameter above namely is the result of sensitivity by inspecting only the test sample on the belt. The sensitivity would be affected according to the products being inspected and working condition.