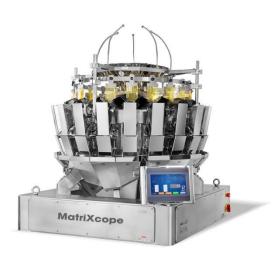

# MTC-YU-S-NA14-5 20 Head Computer Weigher

#### General specifications

| PHYSICAL SPECIFICATIONS  |                              |
|--------------------------|------------------------------|
| Hopper Volume            | 0.8L                         |
| Weighing Range(1 hopper) | 1-350g                       |
| Accuracy                 | ±0.1g                        |
| Min Scale Interval       | 0.1g                         |
| Max Weighing Speed       | 140p/M                       |
| Control System           | MCU/Siemens PLC              |
| НМІ                      | 10" Control Screen           |
| Power Supply             | 220V, 50/60Hz                |
| Packing Diamension       | 1,430(L)*1,430(W)*1,508(H)mm |
| Gross Weight             | 590kg                        |

#### PRODUCT DESCRIPTION

High Speed Mixing Mode Standard 20 Head Combination Weigher is suitable for weighing a single material with high-speed or various mixing products, such as oatmeal, mixing nuts etc.