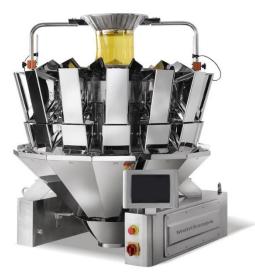

### MTC-YU-S-NA14-5 14 Head Computer Weigher

#### General specifications

| PHYSICAL SPECIFICATIONS     |                             |
|-----------------------------|-----------------------------|
| Hopper Volume               | 0.8L                        |
| Weighing Range(1<br>hopper) | 5-300g                      |
| Accuracy                    | ±0.1g                       |
| Min Scale Interval          | 0.1g                        |
| Max Weighing Speed          | 120p/M                      |
| Control System              | MCU/Siemens PLC             |
| HMI                         | 7"/10" Control Screen       |
| Power Supply                | 220V, 50/60Hz               |
| Packing Diamension          | 1,370(L)*1,060(W)*1105(H)mm |
| Gross Weight                | 260kg                       |

#### **PRODUCT DESCRIPTION**

High Accuracy 14 Head 0.8L Computer Weigher Applicable for weighing small hardwares and plastic parts.

Suitable weighing all types of small sized / dosed, granular products, such as herbal medicine pieces, pistachios, candy, coffee beans, chocolate beans, etc.