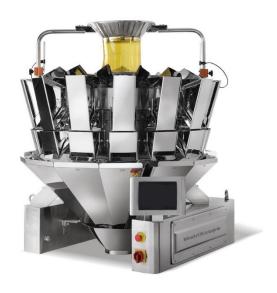

# MTC-YU-S-NA14-5

### 14 Head Computer Weigher

#### PRODUCT DESCRIPTION

High Accuracy 14 Head 0.5L Computer Weigher Applicable for weighing small hardwares and plastic parts.

Suitable weighing all types of small sized / dosed, granular products, such as herbal medicine pieces, pistachios, candy, coffee beans, chocolate beans, etc.

### **Features**

- 1. Special load cell with high precision and high standard.
- 2. IP65 water prove, easy cleaning and maintenance with clean function, all hoppers can stay open.
- 3. Program recovery function can reduce operation failures, Support multi-segment weight calibration.
- 4. Material contacting parts added anti-noise PVC.
- 5. Step motor angle can be set according to different product.
- 6. 99 programs capacity can meet various weighing requirement, user-friendly help menu in touch screen contributes to easy operation.
- 7. Modular electronic system makes function expanding and maintenance easier and at lowest cost.
- 8. Professiona A/D card with high accuracy and stability. Interchange is available.
- 9. HMI program with different authority management, can be upgraded by U-disk.