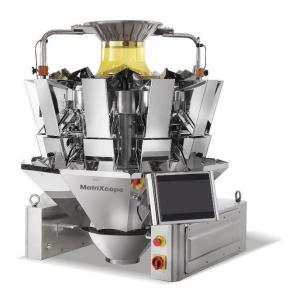

# MatriXcope

# MTC-YU-S-NA10-16

## 10 Head Computer Weigher

### General specifications

| PHYSICAL SPECIFICATIONS          |                             |
|----------------------------------|-----------------------------|
| Hopper Volume                    | 2.5L                        |
| Max Weighing Capacity (1 hopper) | 1000g                       |
| Accuracy                         | ±0.1g                       |
| Min Scale Interval               | 0.1g                        |
| Max Weighing Speed               | 60p/M                       |
| Control System                   | MCU/Siemens PLC             |
| НМІ                              | 7"/10" Control Screen       |
| Power Supply                     | 220V, 50/60Hz               |
| Packing Diamension               | 1,140(L)*1,140(W)*1853(H)mm |
| Gross Weight                     | 385kg                       |