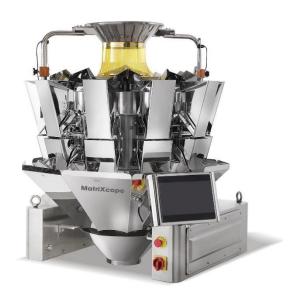

# MatriXcope

# MTC-YU-S-NA10-16

### 10 Head Computer Weigher

# General specifications

| PHYSICAL SPECIFICATIONS          |                             |
|----------------------------------|-----------------------------|
| Hopper Volume                    | 1.6L                        |
| Max Weighing Capacity (1 hopper) | 1000g                       |
| Accuracy                         | ±0.1g                       |
| Min Scale Interval               | 0.1g                        |
| Max Weighing Speed               | 60p/M                       |
| Control System                   | MCU/Siemens PLC             |
| НМІ                              | 7"/10" Control Screen       |
| Power Supply                     | 220V, 50/60Hz               |
| Packing Diamension               | 1,140(L)*1,140(W)*1853(H)mm |
| Gross Weight                     | 385kg                       |

#### PRODUCT DESCRIPTION

High Capacity 10 Head 1.6L Computer Weigher widely used in weighing of granular, block and sheet materials such as food, medicine, hardware, chemicals, plastics, etc.

It is applicable for weighing all types of small sized / dosed, granular products, such as herbal medicine pieces, pistachios, candy, coffee beans, chocolate beans, etc..

### **Features**

- 1. Special load cell with high precision and high standard.
- 2. IP65 water prove, easy cleaning and maintenance with clean function, all hoppers can stay open.
- 3. Program recovery function can reduce operation failures, Support multi-segment weight calibration.
- 4. Material contacting parts added anti-noise PVC.
- 5. Step motor angle can be set according to different product.
- 6. 99 programs capacity can meet various weighing requirement, user-friendly help menu in touch screen contributes to easy operation.
- 7. Modular electronic system makes function expanding and maintenance easier and at lowest cost.
- 8. Professiona A/D card with high accuracy and stability. Interchange is available.
- 9. HMI program with different authority management, can be upgraded by U-disk.