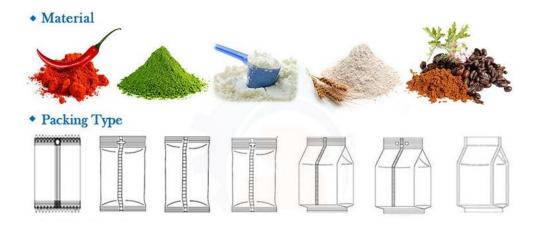

## PRODUCT DESCRIPTION

General specifications

High Quality Vertical Packing Machine is suitable for dosing and packaging fluidic or low fulidity materials, like milk powder, albumen powder, rice powder, coffee powder, solid drink, condiment, white sugar, dextrose, food additive, corn powder, icing powder etc. Meanwhile, It is also sutiable for dosing and packaging pharmaceuticals, fodder, detergent powder, agriculture pesticide and so on.