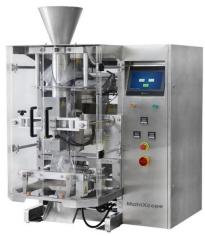

## **MTC - 420 BGGD Vertical Packing Machine**

## **Features**

- 1. Advanced design, reasonable structure, convenient operation and maintenance.
- 2. Precise positioning with servo film running system and synchronous belts to pull film, ensuring stability and reliability.
- 3. Automatic correcting function; time and film saving to improve the reliability and intelligence of the whole machine.
- 4. Multiple automatic alarm and protection functions to minimize the loss
- 5. Full packaging process of measuring, feeding, filling, bag forming and date printing, air in/out, counting and finished product conveying in one automatic operation by the machine equipped with measurement device.
- 6. Bag type: pillow bag, gusset bag and hole punching bag.

| PHYSICAL SPECIFICATIONS |                                       |
|-------------------------|---------------------------------------|
| Packing Speed           | 10-70 bpm                             |
| Bag Size                | 60-300(L)*60-200(W)mm                 |
| Bag Type                | pillow bag, gusset bag, hole punching |
|                         | bag, vacuum bag                       |
| Film Width              | 140-420mm                             |
| Film Thickness          | 0.04-0.09mm                           |
| Film Material           | BOPP/CPP,BOPP/VMCPP,BOPP/PE,P         |
|                         | ET/VMPET/PE,PET/PE                    |
| Pulling Belt Type       | single / dual belt                    |
| Air Consumption         | 0.8Mps 0.5m³/min                      |
| Power Supply            | single phase 220V 50HZ/60HZ, 2.2KW    |
| Machine Dimension       | 1,530(L)*970(W)*1,600(H)mm            |
| Machine Weight          | 450kg                                 |