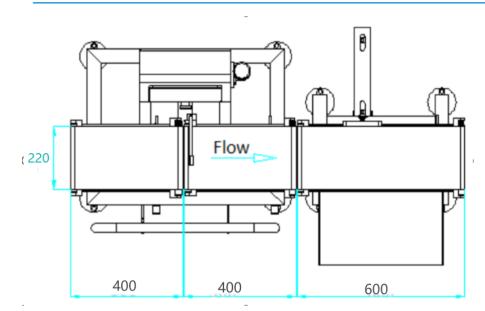

## **Dimensions**

## General specifications

| PHYSICAL SPECIFICATIONS |                                    |
|-------------------------|------------------------------------|
| Material                | Stainless Steel 304                |
|                         | Anti-corrosion                     |
|                         | IP65                               |
|                         | Food grade Belt                    |
| Size                    | LxWxH:                             |
|                         | 1200x650x850mm                     |
| Weight                  | 150kg                              |
| Weighing Range          | 1- 1200g                           |
| Accuracy                | +-0.5g                             |
| Minimum Scale           | 0.1g                               |
|                         |                                    |
| Thoughout               | 100pcs/min                         |
| Belt Dimension          | L400xW220mm                        |
| Reject Section          | 1 Pusher                           |
| Additional Function     | Alarm lamp, receiving box, network |
|                         | interface, remote monitoting,etc   |
| Belt height from ground | 750mm(+-50mm adjustment)           |
| Flow Direction          | From left to right                 |
| Display size            | 10inch.(Full touch screen)         |
| Voltage                 | 220V±10%~50Hz                      |
| Warranty                | 2 years                            |
| Setting                 | 100 kinds of menu settings         |
| Certificates            | CE certificates.                   |