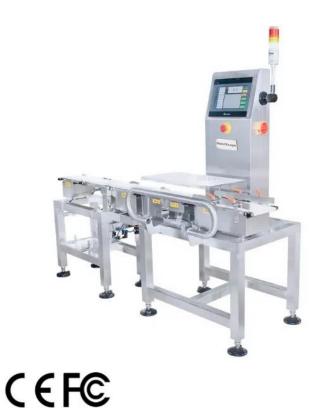

## **MTC-CW633**

## Checkweigher Auto Weighing Machine

## General specifications

| PHYSICAL SPECIFICATIONS |                                    |
|-------------------------|------------------------------------|
| Material                | Stainless Steel 304                |
|                         | Anti-corrosion                     |
|                         | IP65                               |
|                         | Food grade Belt                    |
| Size                    | LxWxH:                             |
|                         | 1200x650x850mm                     |
| Weight                  | 150kg                              |
| Weighing Range          | 1- 1200g                           |
| Accuracy                | +-0.5g                             |
| Minimum Scale           | 0.1g                               |
|                         |                                    |
| Thoughout               | 100pcs/min                         |
| Belt Dimension          | L400xW220mm                        |
| Reject Section          | 1 Pusher                           |
| Additional Function     | Alarm lamp, receiving box, network |
|                         | interface, remote monitoting,etc   |
| Belt height from ground | 750mm(+-50mm adjustment)           |
| Flow Direction          | From left to right                 |
| Display size            | 10inch.(Full touch screen)         |
| Voltage                 | 220V±10%~50Hz                      |
| Warranty                | 2 years                            |
| Setting                 | 100 kinds of menu settings         |
| Certificates            | CE certificates.                   |