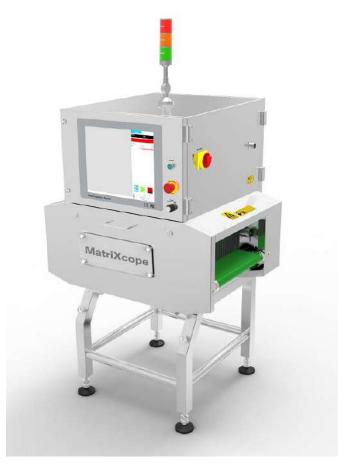

# MTC-41XPRO

### Food X-ray Scanner

### **Product highlights**

MTC-41XPRO Food x-ray scanner is foreign material x-ray inspection system designed to inspect food and drug, to detect metal and non-metallic foreign materials in products with high sensitivity and stability, improving the quality of finished products. It can detect the tiny foreign materials in food and pharmaceutical products automatically. With embedded Linux operating system and integrated hardware configuration, it is fast, stable and convenient to operate. With SUS304 stainless steel in all surfaces, MTC-41XPRO is clean for food and easy to be kept clean.