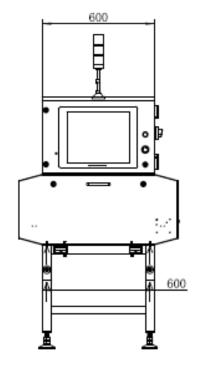

### General specifications

| PHYSICAL SPECIFICATIO    |                                                                                          |
|--------------------------|------------------------------------------------------------------------------------------|
| Best detection accuracy  | Stainless steel SUS304 ball:                                                             |
|                          | φ0.4mm, ceramic ball: φ0.8mm,                                                            |
| Tunnel Size              | glass: φ1.0mm<br>440(W) * 160(H) mm                                                      |
| Maximum detection width  | 400mm                                                                                    |
| Maximum detection length | 400mm                                                                                    |
| Maximum detection height | 150mm                                                                                    |
| Conveyor height          | 700 mm                                                                                   |
| Conveyor belt speed      | 3-60 meters/minute                                                                       |
| Belt bearing capacity    | 5kg                                                                                      |
| <u> </u>                 |                                                                                          |
| Protection level         | IP66                                                                                     |
| Inspected items packing  | in bag, box, or bulk                                                                     |
| Material                 | Main body: SUS304                                                                        |
|                          | Conveyor belt: high-strength                                                             |
|                          | polyurethane 1.2mm green food                                                            |
|                          | grade PU belt                                                                            |
|                          | Lead curtain: Food grade,                                                                |
|                          | detachable and easy to clean                                                             |
| Cleaning                 | Tool free removal of conveyor belt,                                                      |
|                          | easy to clean                                                                            |
| Dimension                | 850 * 730 * 1679mm (L * W * H)                                                           |
| Net weight               | 210kg                                                                                    |
| Packing size             | 120*90*157cm                                                                             |
| Gross weight             | 260kg                                                                                    |
| X-RAY AND IMAGING        |                                                                                          |
| X-ray generator voltage  | 30-80kV                                                                                  |
| X-ray generator current  | 2-3mA                                                                                    |
| X-ray leakage            | ≤1µSv/h                                                                                  |
| Scanning method          | Linear scanning                                                                          |
| Ray direction            | Downward                                                                                 |
| Pixel size               | 0.4mm                                                                                    |
| Monitor                  | 17 inch LCD touch screen                                                                 |
| Operation                | Touch screen operation                                                                   |
| Operation System         | Linux System                                                                             |
| Data interface           | USB 3.0                                                                                  |
| Detection                | automatic alarm by AI or manual                                                          |
| Alarm                    | sound and light                                                                          |
| Optional rejecter        | NG shutdown, air jet, swing arm,<br>push rod, sinking, flipping, etc. to b<br>customized |

### **Drawing**