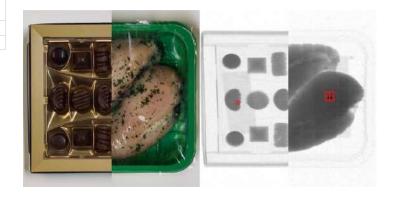

x System                                                                             |
| Data interface           | USB 3.0                                                                                  |
| Detection                | automatic alarm by AI or manual                                                          |
| Alarm                    | sound and light                                                                          |
| Optional rejecter        | NG shutdown, air jet, swing arm,<br>push rod, sinking, flipping, etc. to b<br>customized |

sales@matrixcope.com

## MTC-41XPRO Food X-ray Scanner

#### **WORKING CONDITION**

Power supply AC220 / 230V, 50 / 60Hz, Optional 110V

5-40 °C Operation temperature

Operation humidity 30-85% (none condensation)

### **Imaging**



### **Drawing**