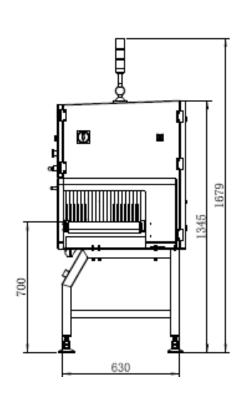

### General specifications

| PHYSICAL SPECIFICATIO    |                                                                                          |
|--------------------------|------------------------------------------------------------------------------------------|
| Best detection accuracy  | Stainless steel SUS304 ball:                                                             |
|                          | φ0.4mm, ceramic ball: φ0.8mm,                                                            |
| Tunnel Size              | glass: φ1.0mm<br>440(W) * 160(H) mm                                                      |
| Maximum detection width  | 400mm                                                                                    |
| Maximum detection length | 400mm                                                                                    |
| Maximum detection height | 150mm                                                                                    |
| Conveyor height          | 700 mm                                                                                   |
| Conveyor belt speed      | 3-60 meters/minute                                                                       |
| Belt bearing capacity    | 5kg                                                                                      |
| <u> </u>                 |                                                                                          |
| Protection level         | IP66                                                                                     |
| Inspected items packing  | in bag, box, or bulk                                                                     |
| Material                 | Main body: SUS304                                                                        |
|                          | Conveyor belt: high-strength                                                             |
|                          | polyurethane 1.2mm green food                                                            |
|                          | grade PU belt                                                                            |
|                          | Lead curtain: Food grade,                                                                |
|                          | detachable and easy to clean                                                             |
| Cleaning                 | Tool free removal of conveyor belt,                                                      |
|                          | easy to clean                                                                            |
| Dimension                | 850 * 730 * 1679mm (L * W * H)                                                           |
| Net weight               | 210kg                                                                                    |
| Packing size             | 120*90*157cm                                                                             |
| Gross weight             | 260kg                                                                                    |
| X-RAY AND IMAGING        |                                                                                          |
| X-ray generator voltage  | 30-80kV                                                                                  |
| X-ray generator current  | 2-3mA                                                                                    |
| X-ray leakage            | ≤1µSv/h                                                                                  |
| Scanning method          | Linear scanning                                                                          |
| Ray direction            | Downward                                                                                 |
| Pixel size               | 0.4mm                                                                                    |
| Monitor                  | 17 inch LCD touch screen                                                                 |
| Operation                | Touch screen operation                                                                   |
| Operation System         | Linux System                                                                             |
| Data interface           | USB 3.0                                                                                  |
| Detection                | automatic alarm by AI or manual                                                          |
| Alarm                    | sound and light                                                                          |
| Optional rejecter        | NG shutdown, air jet, swing arm,<br>push rod, sinking, flipping, etc. to b<br>customized |

### **Drawing**