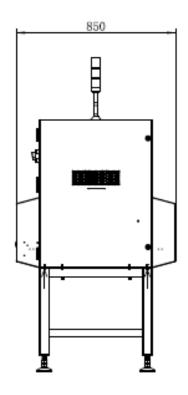

### **Drawing**

### General specifications

| PHYSICAL SPECIFICATIO    |                                                                                          |
|--------------------------|------------------------------------------------------------------------------------------|
| Best detection accuracy  | Stainless steel SUS304 ball:                                                             |
|                          | φ0.4mm, ceramic ball: φ0.8mm,                                                            |
| Tunnel Size              | glass: φ1.0mm<br>440(W) * 160(H) mm                                                      |
| Maximum detection width  | 400mm                                                                                    |
| Maximum detection length | 400mm                                                                                    |
| Maximum detection height | 150mm                                                                                    |
| Conveyor height          | 700 mm                                                                                   |
| Conveyor belt speed      | 3-60 meters/minute                                                                       |
| Belt bearing capacity    | 5kg                                                                                      |
| <u> </u>                 |                                                                                          |
| Protection level         | IP66                                                                                     |
| Inspected items packing  | in bag, box, or bulk                                                                     |
| Material                 | Main body: SUS304                                                                        |
|                          | Conveyor belt: high-strength                                                             |
|                          | polyurethane 1.2mm green food                                                            |
|                          | grade PU belt                                                                            |
|                          | Lead curtain: Food grade,                                                                |
|                          | detachable and easy to clean                                                             |
| Cleaning                 | Tool free removal of conveyor belt,                                                      |
|                          | easy to clean                                                                            |
| Dimension                | 850 * 730 * 1679mm (L * W * H)                                                           |
| Net weight               | 210kg                                                                                    |
| Packing size             | 120*90*157cm                                                                             |
| Gross weight             | 260kg                                                                                    |
| X-RAY AND IMAGING        |                                                                                          |
| X-ray generator voltage  | 30-80kV                                                                                  |
| X-ray generator current  | 2-3mA                                                                                    |
| X-ray leakage            | ≤1µSv/h                                                                                  |
| Scanning method          | Linear scanning                                                                          |
| Ray direction            | Downward                                                                                 |
| Pixel size               | 0.4mm                                                                                    |
| Monitor                  | 17 inch LCD touch screen                                                                 |
| Operation                | Touch screen operation                                                                   |
| Operation System         | Linux System                                                                             |
| Data interface           | USB 3.0                                                                                  |
| Detection                | automatic alarm by AI or manual                                                          |
| Alarm                    | sound and light                                                                          |
| Optional rejecter        | NG shutdown, air jet, swing arm,<br>push rod, sinking, flipping, etc. to b<br>customized |