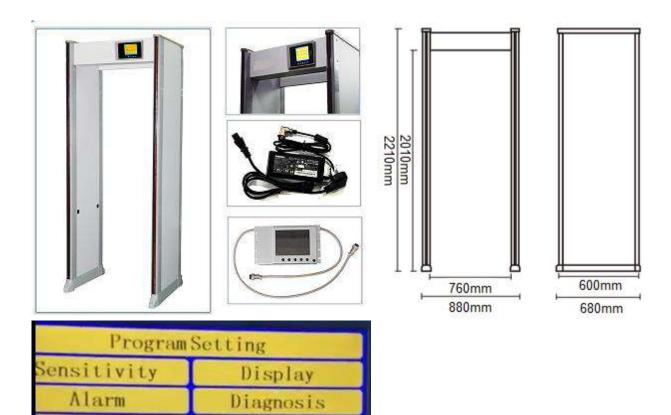

## MTC-X33M Walk Through Metal Detector

| Physical Specification   |                                                                |
|--------------------------|----------------------------------------------------------------|
| Unit weight (kgs)        | 63                                                             |
| Outer frame              | 2210mm (h) * 880mm (w) * 680mm (d)                             |
| Inner frame              | 2010mm (h) * 760mm (w) * 600mm (d)                             |
| after packed in carton - |                                                                |
| Gross weight (kgs)       | 68                                                             |
| Packing size             | #1: 230*71*26cm<br>#2: 81*27*27                                |
| Compliance               |                                                                |
| Certificates             | * ISO19001; ISO14001; ISO45001<br>* CE EMC, LVD, RoHS<br>* FCC |

#### Dimensions

Safety grade

Location

Records

Password

Zone

Time

Language