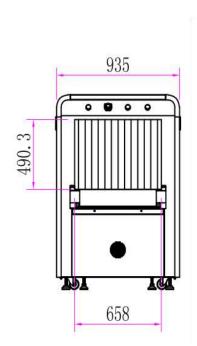

Monitor                           | One 21.5-inch LCD monitor, 1920*1080, one console desk               |
| RAM                               | 1GB                                                                  |
| Keyboard                          | Special designed                                                     |
| System                            | Embedded Linux operating system, multi core ARM, stable and reliable |
| Electric roller                   | Three-phase                                                          |
| COMPLIANCE                        |                                                                      |
| International                     | * ISO19001; ISO14001; ISO45001<br>* CE RoHS<br>* FDA FCC             |

### Imaging



### **Dimensions**