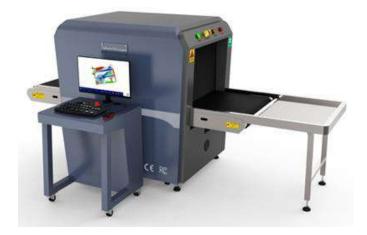

## MatriXcope

### MTC-XR65 High Definition X-ray Scanner





### **Product highlights**

- \* Multilingual operation
- \* Automatic built in test and self diagnosis
- \* Secure access Key
- \* Threat alert and material classification
- \* Auto archiving
- \* Energy saving design
- \* One key turn off
- \* Drugs and explosives inspection
- \* Indication of the date and time
- \* Baggage counter

### X-RAY GENERATOR (SINGER)

| Anode Voltage        | 140 KV                   |
|----------------------|--------------------------|
| Ray direction        | Upward                   |
| Cooling / Duty Cycle | Sealed oil cooling /100% |

### **General specifications**

| PHYSICAL SPECIFICAT                 | IONS