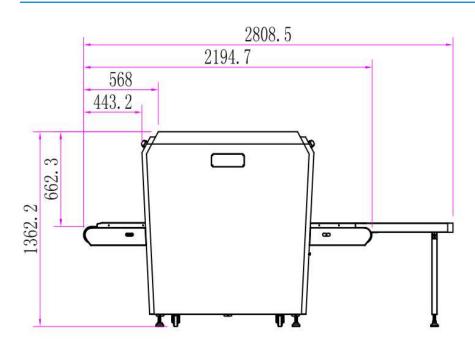

| Monitor                           | One 21.5-inch LCD monitor, 1920*1080, one console desk               |
| RAM                               | 1GB                                                                  |
| Keyboard                          | Special designed                                                     |
| System                            | Embedded Linux operating system, multi core ARM, stable and reliable |
| Electric roller                   | Three-phase                                                          |
| COMPLIANCE                        |                                                                      |
| International                     | * ISO19001; ISO14001; ISO45001<br>* CE RoHS<br>* FDA FCC             |

### Imaging



### **Dimensions**