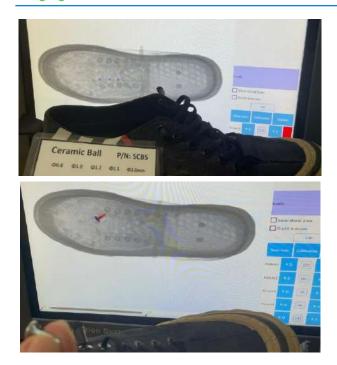

|
| Monitor                           | One 21.5-inch LCD monitor, 1920*1080, one console desk               |
| RAM                               | 1GB                                                                  |
| Keyboard                          | Special designed                                                     |
| System                            | Embedded Linux operating system, multi core ARM, stable and reliable |
| Electric roller                   | Three-phase                                                          |
| COMPLIANCE                        |                                                                      |
| International                     | * ISO19001; ISO14001; ISO45001<br>* CE RoHS<br>* FDA FCC             |

### Imaging



### **Dimensions**