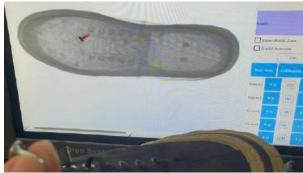

#### **Imaging**

#### General specifications

| <b>Physical Specifications</b>   |                                                                                                                                                                                                                                                                                 |
|----------------------------------|---------------------------------------------------------------------------------------------------------------------------------------------------------------------------------------------------------------------------------------------------------------------------------|
| Unit weight (kgs)                | 260                                                                                                                                                                                                                                                                             |
| Unit size (mm)                   | 503(L)*295.5(W)                                                                                                                                                                                                                                                                 |
| Gross weight (kgs)               | 350                                                                                                                                                                                                                                                                             |
| Packing size                     | 179*87*137cm                                                                                                                                                                                                                                                                    |
| General Specifications           |                                                                                                                                                                                                                                                                                 |
| Tunnel size(mm)                  | 503(L)*295.5(W)                                                                                                                                                                                                                                                                 |
| Conveyor Speed(m/s)              | 0.4                                                                                                                                                                                                                                                                             |
| Conveyor height(mm)              | 663.5                                                                                                                                                                                                                                                                           |
| Conveyor Max Load(kgs)           |                                                                                                                                                                                                                                                                                 |
| X ray dose per each inspection   | ≤3.5µGy                                                                                                                                                                                                                                                                         |
| X ray leakage                    | <1µGy/h at any point 5 centimeters outside the external surface                                                                                                                                                                                                                 |
| Steel penetration                | 11 mm guaranteed                                                                                                                                                                                                                                                                |
| Wire Resolution                  | Dia 0.0787mm copper wire (AWG40) guaranteed                                                                                                                                                                                                                                     |
| Penetration Resolution           | Dia 0.202mm copper wire (AWG32) guaranteed                                                                                                                                                                                                                                      |
| Spatial resolution:              | Horizontal:dia 1.0mm, Vertical: dia 1.0mm                                                                                                                                                                                                                                       |
| Power Consumption                | max. 500W                                                                                                                                                                                                                                                                       |
| Noise                            | <60 dB                                                                                                                                                                                                                                                                          |
| Film Safety                      | Guarantee ASA/ISO1600 Film                                                                                                                                                                                                                                                      |
| Imaging System                   |                                                                                                                                                                                                                                                                                 |
| X-ray Sensor                     | L-Shaped Photodiode Array, 12bit deep                                                                                                                                                                                                                                           |
| Images process                   | 24bit real time processing, 4colors analysis, Images displayed marked date and ID No., Count the number of bags                                                                                                                                                                 |
| Image display                    | High resolution of 1024 * 1280 pixel;<br>Image Grey Level: 4096                                                                                                                                                                                                                 |
| Image Enhancement                | 1-32times enlargement continuity,<br>Color/BW, negative, high/low<br>penetration enhancement, brightening,<br>darkening, gray level scan, super<br>enhancement, elimination of<br>organics/inorganics, local enhancement,<br>pseudo color processing, edge<br>enhancement, etc. |
| Explosives & Narcotics Detection | Suspicious organics highlight(atomic number Zeff=7,8,9)                                                                                                                                                                                                                         |
| Suspecious Alarm                 | Alarm and box line the suspicious objects including hard to penetrate material, explosives and drugs                                                                                                                                                                            |
| Threat Image<br>Projection(TIP)  | Inserting fictional, but realistic images of threat items into baggage during screening operation, for maintenance of vigilance, as well as training and assessment of image identification capability                                                                          |