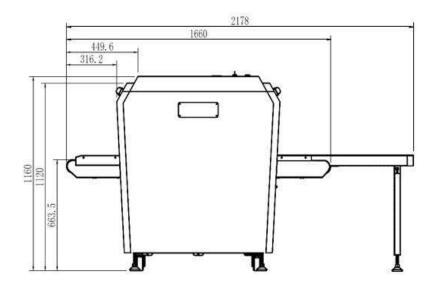

#### **Dimensions**

#### General specifications

| <b>Physical Specifications</b>   |                                                                                                                                                                                                                                                                                 |
|----------------------------------|---------------------------------------------------------------------------------------------------------------------------------------------------------------------------------------------------------------------------------------------------------------------------------|
| Unit weight (kgs)                | 260                                                                                                                                                                                                                                                                             |
| Unit size (mm)                   | 503(L)*295.5(W)                                                                                                                                                                                                                                                                 |
| Gross weight (kgs)               | 350                                                                                                                                                                                                                                                                             |
| Packing size                     | 179*87*137cm                                                                                                                                                                                                                                                                    |
| General Specifications           |                                                                                                                                                                                                                                                                                 |
| Tunnel size(mm)                  | 503(L)*295.5(W)                                                                                                                                                                                                                                                                 |
| Conveyor Speed(m/s)              | 0.4                                                                                                                                                                                                                                                                             |
| Conveyor height(mm)              | 663.5                                                                                                                                                                                                                                                                           |
| Conveyor Max Load(kgs)           |                                                                                                                                                                                                                                                                                 |
| X ray dose per each inspection   | ≤3.5µGy                                                                                                                                                                                                                                                                         |
| X ray leakage                    | <1µGy/h at any point 5 centimeters outside the external surface                                                                                                                                                                                                                 |
| Steel penetration                | 11 mm guaranteed                                                                                                                                                                                                                                                                |
| Wire Resolution                  | Dia 0.0787mm copper wire (AWG40) guaranteed                                                                                                                                                                                                                                     |
| Penetration Resolution           | Dia 0.202mm copper wire (AWG32) guaranteed                                                                                                                                                                                                                                      |
| Spatial resolution:              | Horizontal:dia 1.0mm, Vertical: dia 1.0mm                                                                                                                                                                                                                                       |
| Power Consumption                | max. 500W                                                                                                                                                                                                                                                                       |
| Noise                            | <60 dB                                                                                                                                                                                                                                                                          |
| Film Safety                      | Guarantee ASA/ISO1600 Film                                                                                                                                                                                                                                                      |
| Imaging System                   |                                                                                                                                                                                                                                                                                 |
| X-ray Sensor                     | L-Shaped Photodiode Array, 12bit deep                                                                                                                                                                                                                                           |
| Images process                   | 24bit real time processing, 4colors analysis, Images displayed marked date and ID No., Count the number of bags                                                                                                                                                                 |
| Image display                    | High resolution of 1024 * 1280 pixel;<br>Image Grey Level: 4096                                                                                                                                                                                                                 |
| Image Enhancement                | 1-32times enlargement continuity,<br>Color/BW, negative, high/low<br>penetration enhancement, brightening,<br>darkening, gray level scan, super<br>enhancement, elimination of<br>organics/inorganics, local enhancement,<br>pseudo color processing, edge<br>enhancement, etc. |
| Explosives & Narcotics Detection | Suspicious organics highlight(atomic number Zeff=7,8,9)                                                                                                                                                                                                                         |
| Suspecious Alarm                 | Alarm and box line the suspicious objects including hard to penetrate material, explosives and drugs                                                                                                                                                                            |
| Threat Image<br>Projection(TIP)  | Inserting fictional, but realistic images of threat items into baggage during screening operation, for maintenance of vigilance, as well as training and assessment of image identification capability                                                                          |