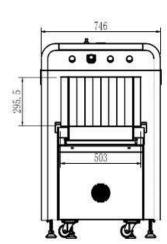

#### General specifications

| <b>Physical Specifications</b>   |                                                                                                                                                                                                                                                                                 |
|----------------------------------|---------------------------------------------------------------------------------------------------------------------------------------------------------------------------------------------------------------------------------------------------------------------------------|
| Unit weight (kgs)                | 260                                                                                                                                                                                                                                                                             |
| Unit size (mm)                   | 503(L)*295.5(W)                                                                                                                                                                                                                                                                 |
| Gross weight (kgs)               | 350                                                                                                                                                                                                                                                                             |
| Packing size                     | 179*87*137cm                                                                                                                                                                                                                                                                    |
| General Specifications           |                                                                                                                                                                                                                                                                                 |
| Tunnel size(mm)                  | 503(L)*295.5(W)                                                                                                                                                                                                                                                                 |
| Conveyor Speed(m/s)              | 0.4                                                                                                                                                                                                                                                                             |
| Conveyor height(mm)              | 663.5                                                                                                                                                                                                                                                                           |
| Conveyor Max Load(kgs)           |                                                                                                                                                                                                                                                                                 |
| X ray dose per each inspection   | ≤3.5µGy                                                                                                                                                                                                                                                                         |
| X ray leakage                    | <1µGy/h at any point 5 centimeters outside the external surface                                                                                                                                                                                                                 |
| Steel penetration                | 11 mm guaranteed                                                                                                                                                                                                                                                                |
| Wire Resolution                  | Dia 0.0787mm copper wire (AWG40) guaranteed                                                                                                                                                                                                                                     |
| Penetration Resolution           | Dia 0.202mm copper wire (AWG32) guaranteed                                                                                                                                                                                                                                      |
| Spatial resolution:              | Horizontal:dia 1.0mm, Vertical: dia 1.0mm                                                                                                                                                                                                                                       |
| Power Consumption                | max. 500W                                                                                                                                                                                                                                                                       |
| Noise                            | <60 dB                                                                                                                                                                                                                                                                          |
| Film Safety                      | Guarantee ASA/ISO1600 Film                                                                                                                                                                                                                                                      |
| Imaging System                   |                                                                                                                                                                                                                                                                                 |
| X-ray Sensor                     | L-Shaped Photodiode Array, 12bit deep                                                                                                                                                                                                                                           |
| Images process                   | 24bit real time processing, 4colors analysis, Images displayed marked date and ID No., Count the number of bags                                                                                                                                                                 |
| Image display                    | High resolution of 1024 * 1280 pixel;<br>Image Grey Level: 4096                                                                                                                                                                                                                 |
| Image Enhancement                | 1-32times enlargement continuity,<br>Color/BW, negative, high/low<br>penetration enhancement, brightening,<br>darkening, gray level scan, super<br>enhancement, elimination of<br>organics/inorganics, local enhancement,<br>pseudo color processing, edge<br>enhancement, etc. |
| Explosives & Narcotics Detection | Suspicious organics highlight(atomic number Zeff=7,8,9)                                                                                                                                                                                                                         |
| Suspecious Alarm                 | Alarm and box line the suspicious objects including hard to penetrate material, explosives and drugs                                                                                                                                                                            |
| Threat Image<br>Projection(TIP)  | Inserting fictional, but realistic images of threat items into baggage during screening operation, for maintenance of vigilance, as well as training and assessment of image identification capability                                                                          |