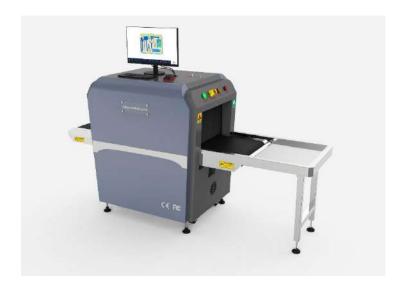

## **MatriXcope**

### MTC-XR53

### X-ray Baggage Scanner

- \* Multilingual operation
- \* Automatic built in test and self diagnosis
- \* Secure access Key
- \* Threat alert and material classification
- \* Auto archiving
- \* Energy saving design
- \* One key turn off
- \* Drugs and explosives inspection
- \* Indication of the date and time
- \* baggage counter

#### General specifications

| <b>Physical Specifications</b>   |                                                                                                                                                                                                                                                                                 |
|----------------------------------|---------------------------------------------------------------------------------------------------------------------------------------------------------------------------------------------------------------------------------------------------------------------------------|
| Unit weight (kgs)                | 260                                                                                                                                                                                                                                                                             |
| Unit size (mm)                   | 503(L)*295.5(W)                                                                                                                                                                                                                                                                 |
| Gross weight (kgs)               | 350                                                                                                                                                                                                                                                                             |
| Packing size                     | 179*87*137cm                                                                                                                                                                                                                                                                    |
| General Specifications           |                                                                                                                                                                                                                                                                                 |
| Tunnel size(mm)                  | 503(L)*295.5(W)                                                                                                                                                                                                                                                                 |
| Conveyor Speed(m/s)              | 0.4                                                                                                                                                                                                                                                                             |
| Conveyor height(mm)              | 663.5                                                                                                                                                                                                                                                                           |
| Conveyor Max Load(kgs)           |                                                                                                                                                                                                                                                                                 |
| X ray dose per each inspection   | ≤3.5µGy                                                                                                                                                                                                                                                                         |
| X ray leakage                    | <1µGy/h at any point 5 centimeters outside the external surface                                                                                                                                                                                                                 |
| Steel penetration                | 11 mm guaranteed                                                                                                                                                                                                                                                                |
| Wire Resolution                  | Dia 0.0787mm copper wire (AWG40) guaranteed                                                                                                                                                                                                                                     |
| Penetration Resolution           | Dia 0.202mm copper wire (AWG32) guaranteed                                                                                                                                                                                                                                      |
| Spatial resolution:              | Horizontal:dia 1.0mm, Vertical: dia 1.0mm                                                                                                                                                                                                                                       |
| Power Consumption                | max. 500W                                                                                                                                                                                                                                                                       |
| Noise                            | <60 dB                                                                                                                                                                                                                                                                          |
| Film Safety                      | Guarantee ASA/ISO1600 Film                                                                                                                                                                                                                                                      |
| Imaging System                   |                                                                                                                                                                                                                                                                                 |
| X-ray Sensor                     | L-Shaped Photodiode Array, 12bit deep                                                                                                                                                                                                                                           |
| Images process                   | 24bit real time processing, 4colors analysis, Images displayed marked date and ID No., Count the number of bags                                                                                                                                                                 |
| Image display                    | High resolution of 1024 * 1280 pixel;<br>Image Grey Level: 4096                                                                                                                                                                                                                 |
| Image Enhancement                | 1-32times enlargement continuity,<br>Color/BW, negative, high/low<br>penetration enhancement, brightening,<br>darkening, gray level scan, super<br>enhancement, elimination of<br>organics/inorganics, local enhancement,<br>pseudo color processing, edge<br>enhancement, etc. |
| Explosives & Narcotics Detection | Suspicious organics highlight(atomic number Zeff=7,8,9)                                                                                                                                                                                                                         |
| Suspecious Alarm                 | Alarm and box line the suspicious objects including hard to penetrate material, explosives and drugs                                                                                                                                                                            |
| Threat Image<br>Projection(TIP)  | Inserting fictional, but realistic images of threat items into baggage during screening operation, for maintenance of vigilance, as well as training and assessment of image identification capability                                                                          |

## X-ray Baggage Scanner

| <b>Operating Environment</b>    |                                                                      |
|---------------------------------|----------------------------------------------------------------------|
| Operation temperature/Humidity  | 5°C-40°C / 0%-90%(non-condensing)                                    |
| Storage<br>Temperature/Humidity | -20°Cto 60°C / 10%-90%(non-<br>condensing)                           |
| Operation Power                 | 220VAC(±10%) 50±3Hz (Optional: 100VAC,110VAC,120VAC,200VAC)          |
| UPS                             | Options: 15mins, 30mins, 60mins etc                                  |
| Computer and other              |                                                                      |
| Monitor                         | High Resolution Color, 21.5 inch                                     |
| RAM                             | 1GB                                                                  |
| Keyboard                        | Special designed                                                     |
| System                          | Embedded Linux operating system, multi core ARM, stable and reliable |
| Electric roller                 | Single-phase                                                         |
| Compliance                      |                                                                      |
| International                   | * ISO19001 ; ISO14001 ; ISO45001 ;<br>* CE RoHS<br>* FDA FCC         |