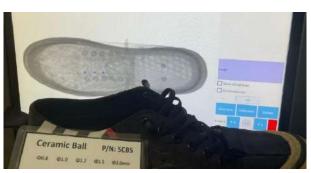

#### **Imaging**

#### General specifications

| <b>Physical Specifications</b>   |                                                                                                                                                                                                                                                                                 |
|----------------------------------|---------------------------------------------------------------------------------------------------------------------------------------------------------------------------------------------------------------------------------------------------------------------------------|
| Unit weight (kgs)                | 260                                                                                                                                                                                                                                                                             |
| Unit size (mm)                   | 503(L)*295.5(W)                                                                                                                                                                                                                                                                 |
| Gross weight (kgs)               | 350                                                                                                                                                                                                                                                                             |
| Packing size                     | 179*87*137cm                                                                                                                                                                                                                                                                    |
| General Specifications           |                                                                                                                                                                                                                                                                                 |
| Tunnel size(mm)                  | 503(L)*295.5(W)                                                                                                                                                                                                                                                                 |
| Conveyor Speed(m/s)              | 0.4                                                                                                                                                                                                                                                                             |
| Conveyor height(mm)              | 663.5                                                                                                                                                                                                                                                                           |
| Conveyor Max Load(kgs)           |                                                                                                                                                                                                                                                                                 |
| X ray dose per each inspection   | ≤3.5µGy                                                                                                                                                                                                                                                                         |
| X ray leakage                    | <1µGy/h at any point 5 centimeters outside the external surface                                                                                                                                                                                                                 |
| Steel penetration                | 11 mm guaranteed                                                                                                                                                                                                                                                                |
| Wire Resolution                  | Dia 0.0787mm copper wire (AWG40) guaranteed                                                                                                                                                                                                                                     |
| Penetration Resolution           | Dia 0.202mm copper wire (AWG32) guaranteed                                                                                                                                                                                                                                      |
| Spatial resolution:              | Horizontal:dia 1.0mm, Vertical: dia 1.0mm                                                                                                                                                                                                                                       |
| Power Consumption                | max. 500W                                                                                                                                                                                                                                                                       |
| Noise                            | <60 dB                                                                                                                                                                                                                                                                          |
| Film Safety                      | Guarantee ASA/ISO1600 Film                                                                                                                                                                                                                                                      |
| Imaging System                   |                                                                                                                                                                                                                                                                                 |
| X-ray Sensor                     | L-Shaped Photodiode Array, 12bit deep                                                                                                                                                                                                                                           |
| Images process                   | 24bit real time processing, 4colors analysis, Images displayed marked date and ID No., Count the number of bags                                                                                                                                                                 |
| Image display                    | High resolution of 1024 * 1280 pixel;<br>Image Grey Level: 4096                                                                                                                                                                                                                 |
| Image Enhancement                | 1-32times enlargement continuity,<br>Color/BW, negative, high/low<br>penetration enhancement, brightening,<br>darkening, gray level scan, super<br>enhancement, elimination of<br>organics/inorganics, local enhancement,<br>pseudo color processing, edge<br>enhancement, etc. |
| Explosives & Narcotics Detection | Suspicious organics highlight(atomic number Zeff=7,8,9)                                                                                                                                                                                                                         |
| Suspecious Alarm                 | Alarm and box line the suspicious objects including hard to penetrate material, explosives and drugs                                                                                                                                                                            |
| Threat Image<br>Projection(TIP)  | Inserting fictional, but realistic images of threat items into baggage during screening operation, for maintenance of vigilance, as well as training and assessment of image identification capability                                                                          |